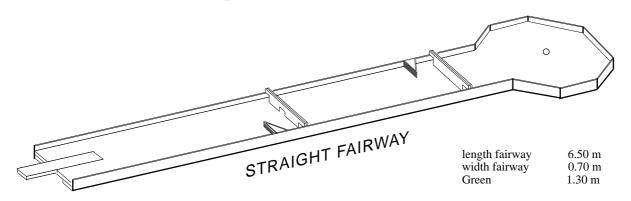

## City Green

The most mobil type of felt-golf by FUN-SPORTS

mobil • indoor • outdoor play and fun without limits

The construction of City Green courses is built from high pressure impregnated wood. The surface of fairway and green consists of a

City Green consists of two fairways and the according two greens, which are very easy to connect. Because you need only 36 m<sup>2</sup>, quite everybody, who is a felt-golf fanatic, can enjoy this leisure-sport. Especially the optical effects of City Green impress also these players, who until now didn't know this type of leisure-activity. City Green should be everywhere, where play and fun is welcome to relax.