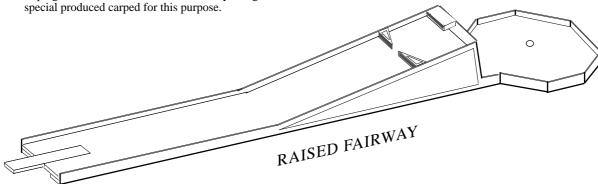

## City Green

The most mobil type of felt-golf by FUN-SPORTS

mobil • indoor • outdoor play and fun without limits

The construction of City Green courses is built from high pressure impregnated wood. The surface of fairway and green consists of a

City Green consists of two fairways and the according two greens, which are very easy to connect. Because you need only 36 m<sup>2</sup>, quite everybody, who is a felt-golf fanatic, can enjoy this leisure-sport. Especially the optical effects of City Green impress also these players, who until now didn't know this type of leisure-activity. City Green should be everywhere, where play and fun is welcome to relax.